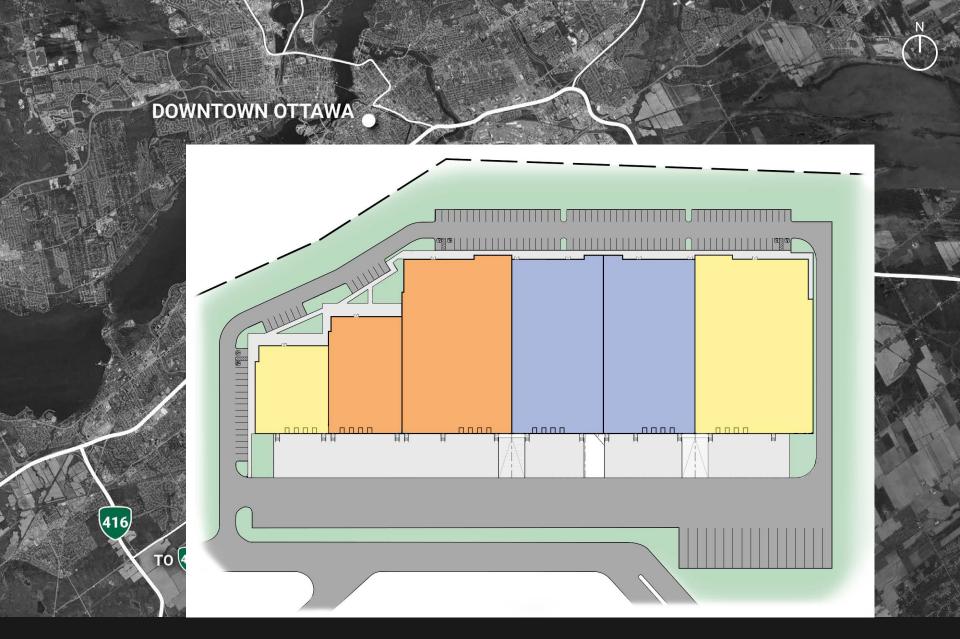

## **Building A1**

## **Building A3**

# **Building B -** 1000 Logistics Private

| Height          | 28'                     |                   |   |
|-----------------|-------------------------|-------------------|---|
| Total Unit Area | 162,223 ft <sup>2</sup> | ·                 |   |
| Bay Size        | 40' x 50'               |                   |   |
| Marshalling Bay | 60' x 54'               |                   |   |
| Office          | To suit                 |                   |   |
| Parking         | 140 stalls              |                   |   |
| Trailer Parking | 17                      |                   |   |
| Loading         | 24 Bays                 |                   |   |
| Sprinklers      | ESFR                    |                   | 2 |
|                 |                         | Logistics Private |   |

#### **Building D** – 1100 Last Mile Drive