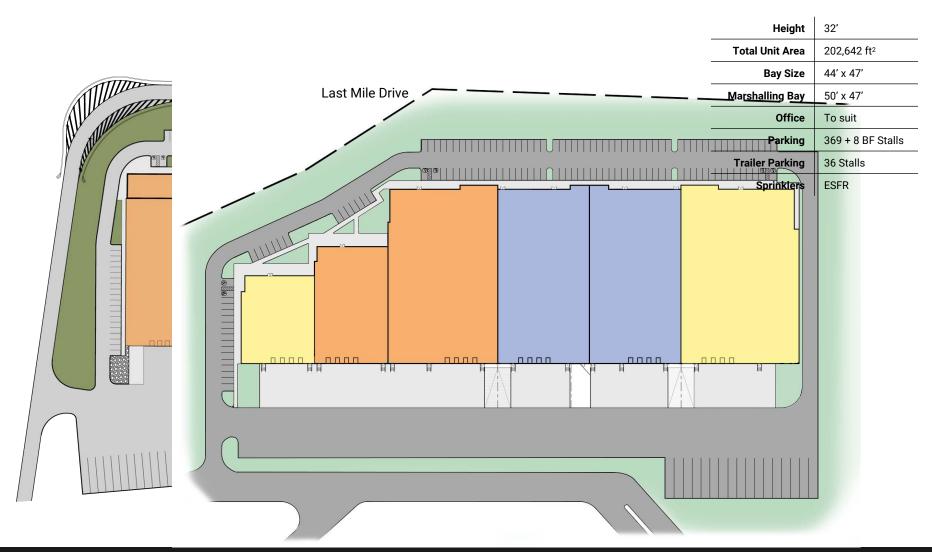

28'                     |                   |   |
|-----------------|-------------------------|-------------------|---|
| Total Unit Area | 162,223 ft <sup>2</sup> | ·                 |   |
| Bay Size        | 40' x 50'               |                   |   |
| Marshalling Bay | 60' x 54'               |                   |   |
| Office          | To suit                 |                   |   |
| Parking         | 140 stalls              |                   |   |
| Trailer Parking | 17                      |                   |   |
| Loading         | 24 Bays                 |                   |   |
| Sprinklers      | ESFR                    |                   | 2 |
|                 |                         | Logistics Private |   |





#### **Building D** – 1100 Last Mile Drive









### please contact:

Michel Pilon, President & CEO Avenue 31 Capital Inc.

T: 613-850-3132

E: mpilon@ave31.com

Ryan Semple, Director of Business Development

Avenue 31 Capital Inc.

T: 613-818-1466

E: rsemple@ave31.com