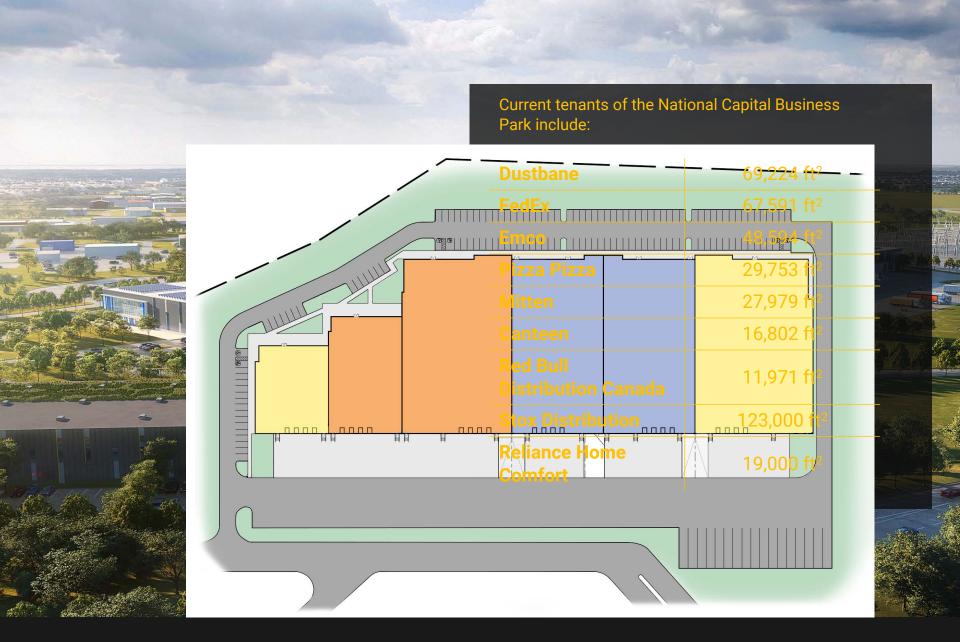

8'                     |                   |   |
|-----------------|-------------------------|-------------------|---|
| Total Unit Area | 162,223 ft <sup>2</sup> | ·                 |   |
| Bay Size        | 40' x 50'               |                   |   |
| Marshalling Bay | 60' x 54'               |                   |   |
| Office          | To suit                 |                   |   |
| Parking         | 140 stalls              |                   |   |
| Trailer Parking | 17                      |                   |   |
| Loading         | 24 Bays                 |                   |   |
| Sprinklers      | ESFR                    |                   | 2 |
|                 |                         | Logistics Private |   |





#### **Building D** – 1100 Last Mile Drive









### please contact:

Michel Pilon, President & CEO Avenue 31 Capital Inc.

T: 613-850-3132

E: mpilon@ave31.com

Ryan Semple, Director of Business Development

Avenue 31 Capital Inc.

T: 613-818-1466

E: rsemple@ave31.com