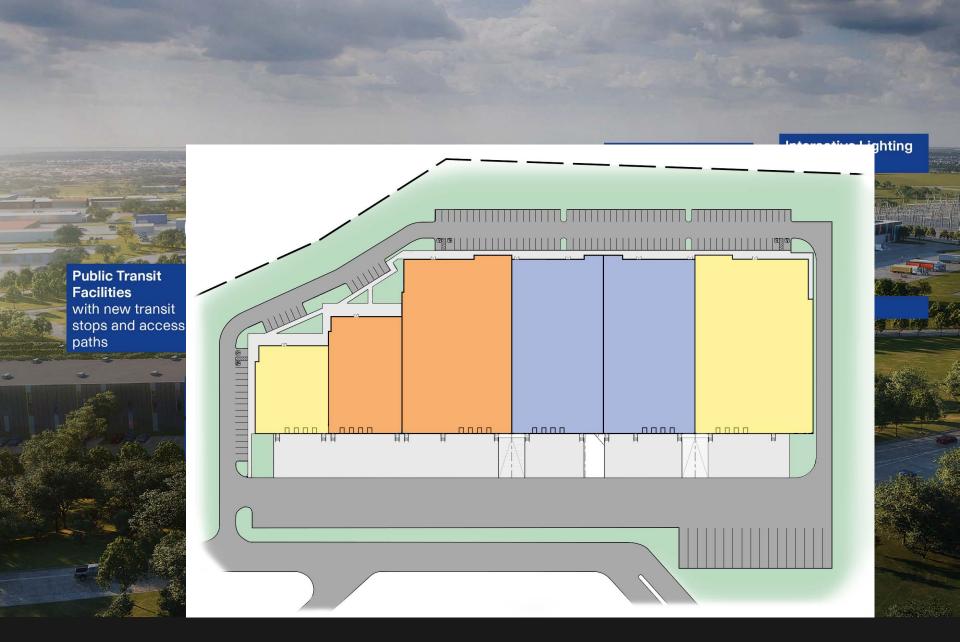

## **Building A1**





## **Building A3**





# **Building B -** 1000 Logistics Private



| Height          | 28'                     |                   |   |
|-----------------|-------------------------|-------------------|---|
| Total Unit Area | 162,223 ft <sup>2</sup> | ·                 |   |
| Bay Size        | 40' x 50'               |                   |   |
| Marshalling Bay | 60' x 54'               |                   |   |
| Office          | To suit                 |                   |   |
| Parking         | 140 stalls              |                   |   |
| Trailer Parking | 17                      |                   |   |
| Loading         | 24 Bays                 |                   |   |
| Sprinklers      | ESFR                    |                   | 2 |