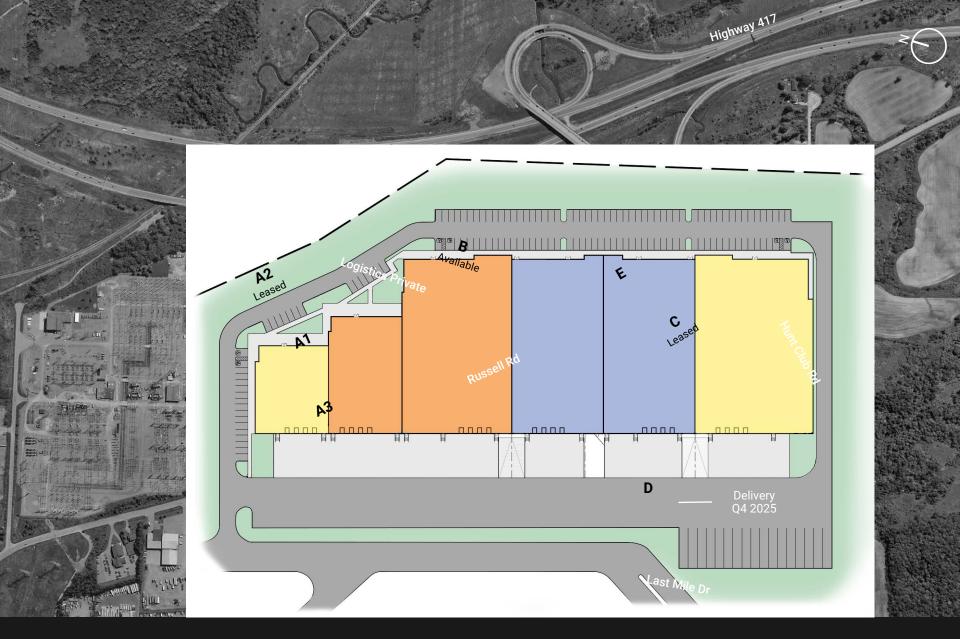

## **Building A1**

## **Building A3**

# **Building B -** 1000 Logistics Private

| Height          | 28'                     |                   |   |
|-----------------|-------------------------|-------------------|---|
| Total Unit Area | 162,223 ft <sup>2</sup> | ·                 |   |
| Bay Size        | 40' x 50'               |                   |   |
| Marshalling Bay | 60' x 54'               |                   |   |
| Office          | To suit                 |                   |   |
| Parking         | 140 stalls              |                   |   |
| Trailer Parking | 17                      |                   |   |
| Loading         | 24 Bays                 |                   |   |
| Sprinklers      | ESFR                    |                   | 2 |
|                 |                         | Logistics Private |   |

#### **Building D** – 1100 Last Mile Drive