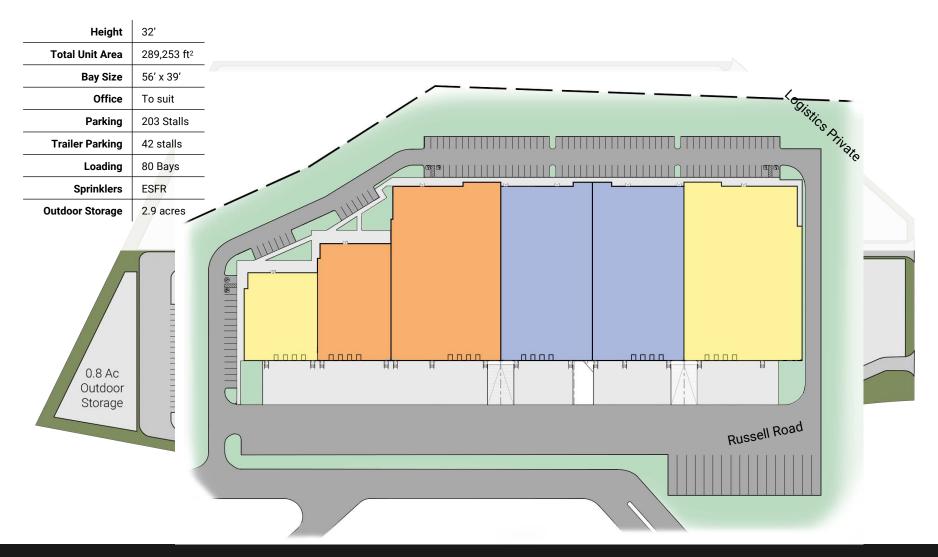

## **Building A1**





## **Building A3**





# **Building B -** 1000 Logistics Private



| Height          | 28'                     |                   |   |
|-----------------|-------------------------|-------------------|---|
| Total Unit Area | 162,223 ft <sup>2</sup> | ·                 |   |
| Bay Size        | 40' x 50'               |                   |   |
| Marshalling Bay | 60' x 54'               |                   |   |
| Office          | To suit                 |                   |   |
| Parking         | 140 stalls              |                   |   |
| Trailer Parking | 17                      |                   |   |
| Loading         | 24 Bays                 |                   |   |
| Sprinklers      | ESFR                    |                   | 2 |
|                 |                         | Logisti