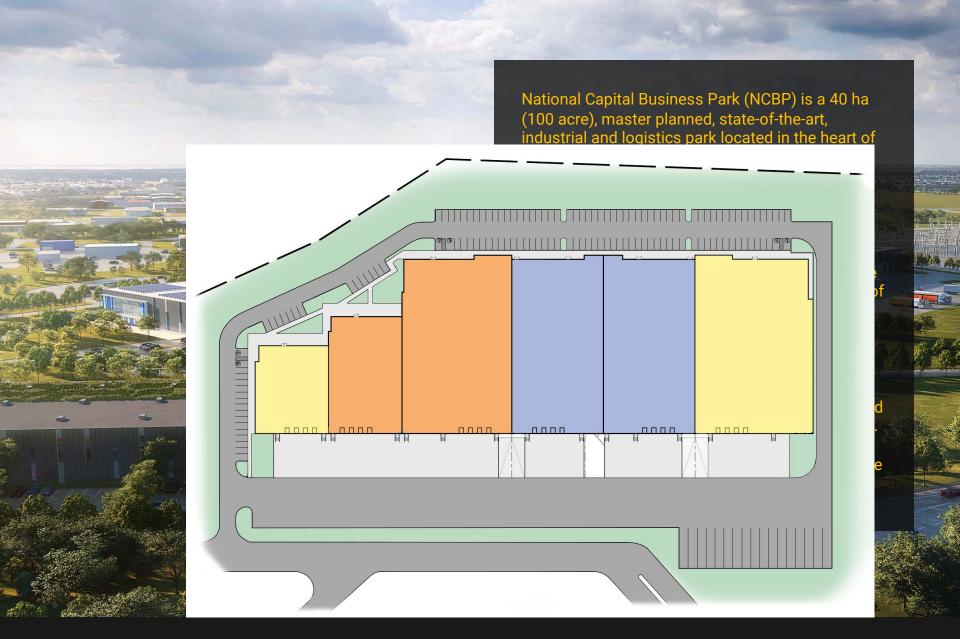

## **Building A1**

## **Building A3**

# **Building B -** 1000 Logistics Private

| Height          | 28'                     |                   |   |
|-----------------|-------------------------|-------------------|---|
| Total Unit Area | 162,223 ft <sup>2</sup> | ·                 |   |
| Bay Size        | 40' x 50'               |                   |   |
| Marshalling Bay | 60' x 54'               |                   |   |
| Office          | To suit                 |                   |   |
| Parking         | 140 stalls              |                   |   |
| Trailer Parking | 17                      |                   |   |
| Loading         | 24 Bays                 |                   |   |
| Sprinklers      | ESFR                    |                   | 2 |
|                 |                         | Logistics Private |   |

#### **Building D** – 1100 Last Mile Drive