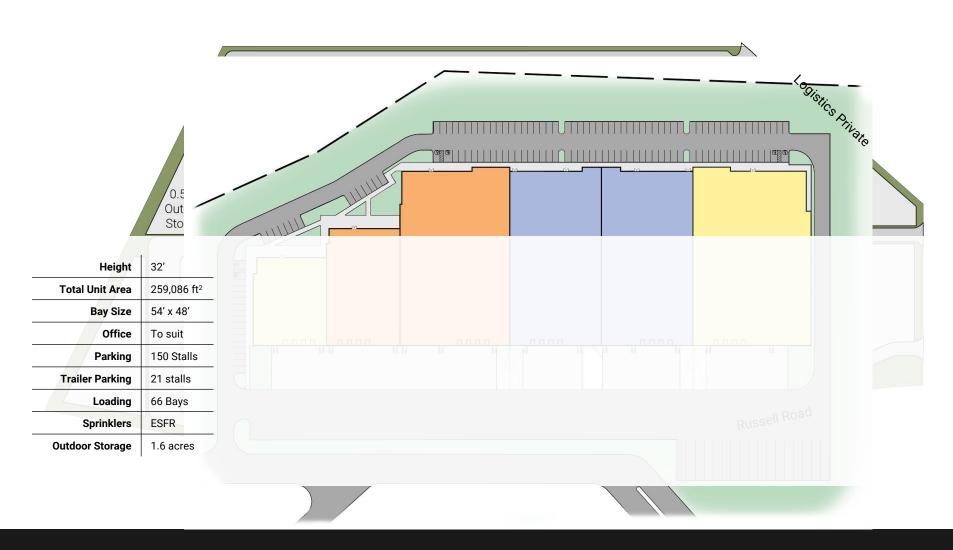

## **Building A1**





## **Building A3**





# **Building B -** 1000 Logistics Private



| Height          | 28'                     |                   |   |
|-----------------|-------------------------|-------------------|---|
| Total Unit Area | 162,223 ft <sup>2</sup> | ·                 |   |
| Bay Size        | 40' x 50'               |                   |   |
| Marshalling Bay | 60' x 54'               |                   |   |
| Office          | To suit                 |                   |   |
| Parking         | 140 stalls              |                   |   |
| Trailer Parking | 17                      |                   |   |
| Loading         | 24 Bays                 |                   |   |
| Sprinklers      | ESFR                    |                   | 2 |
|                 |