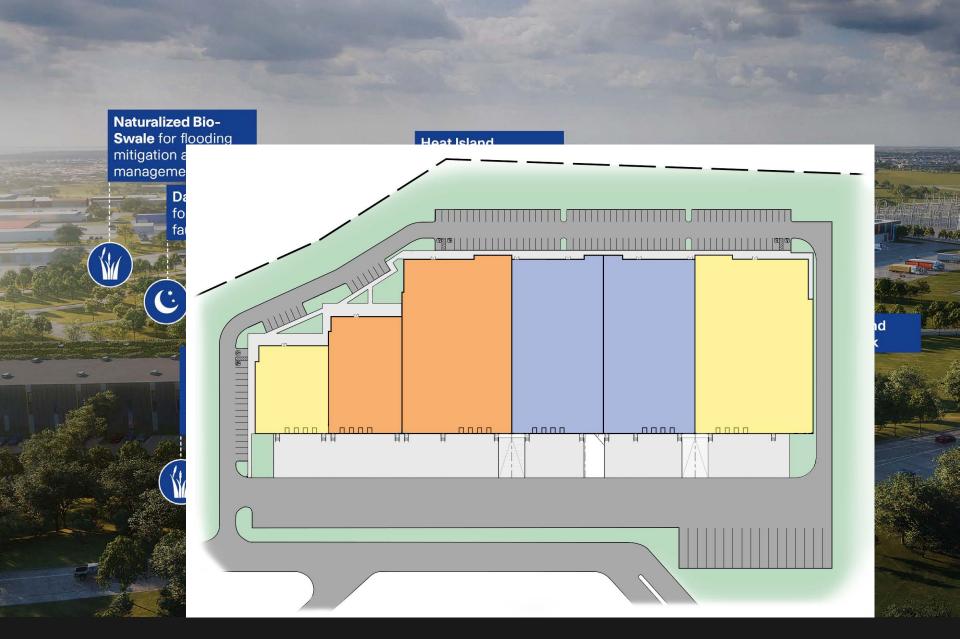

## **Building A1**

## **Building A3**

# **Building B -** 1000 Logistics Private

| Height          | 28'                     |                   |   |
|-----------------|-------------------------|-------------------|---|
| Total Unit Area | 162,223 ft <sup>2</sup> | ·                 |   |
| Bay Size        | 40' x 50'               |                   |   |
| Marshalling Bay | 60' x 54'               |                   |   |
| Office          | To suit                 |                   |   |
| Parking         | 140 stalls              |                   |   |
| Trailer Parking | 17                      |                   |   |
| Loading         | 24 Bays                 |                   |   |
| Sprinklers      | ESFR                    |                   | 2 |
|                 |                         | Logistics Private |   |

#### **Building D** – 1100 Last Mile Drive