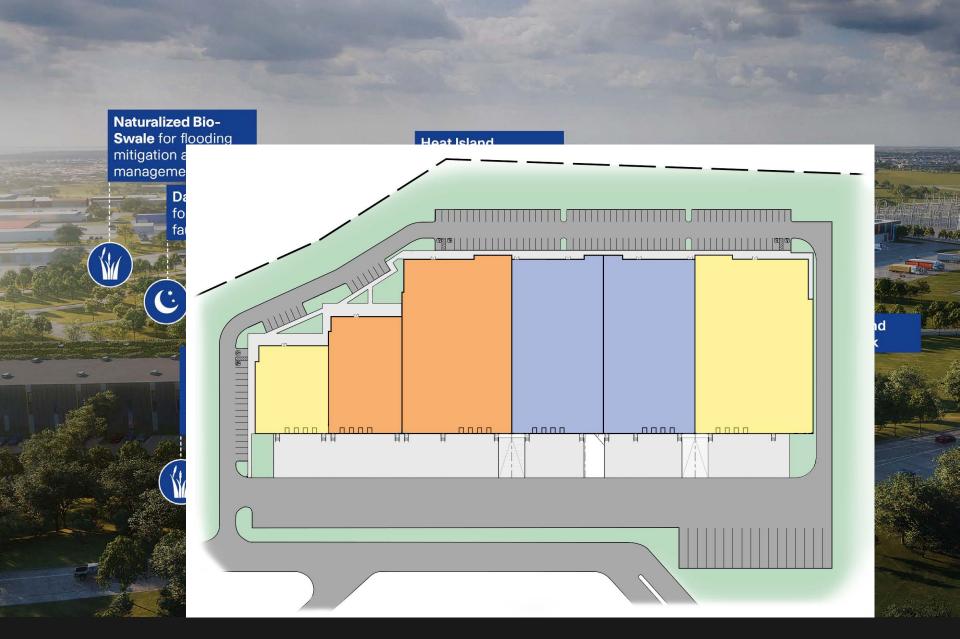

## **Building A1t**







# **Building B -** 1000 Logistics Private



| Height          | 28'                     |                   |   |
|-----------------|-------------------------|-------------------|---|
| Total Unit Area | 162,223 ft <sup>2</sup> | ·                 | _ |
| Bay Size        | 40' x 50'               |                   |   |
| Marshalling Bay | 60' x 54'               |                   |   |
| Office          | To suit                 |                   |   |
| Parking         | 140 stalls              |                   |   |
| Trailer Parking | 17                      |                   | 7 |
| Loading         | 24 Bays                 |                   |   |
| Sprinklers      | ESFR                    |                   | 2 |
|