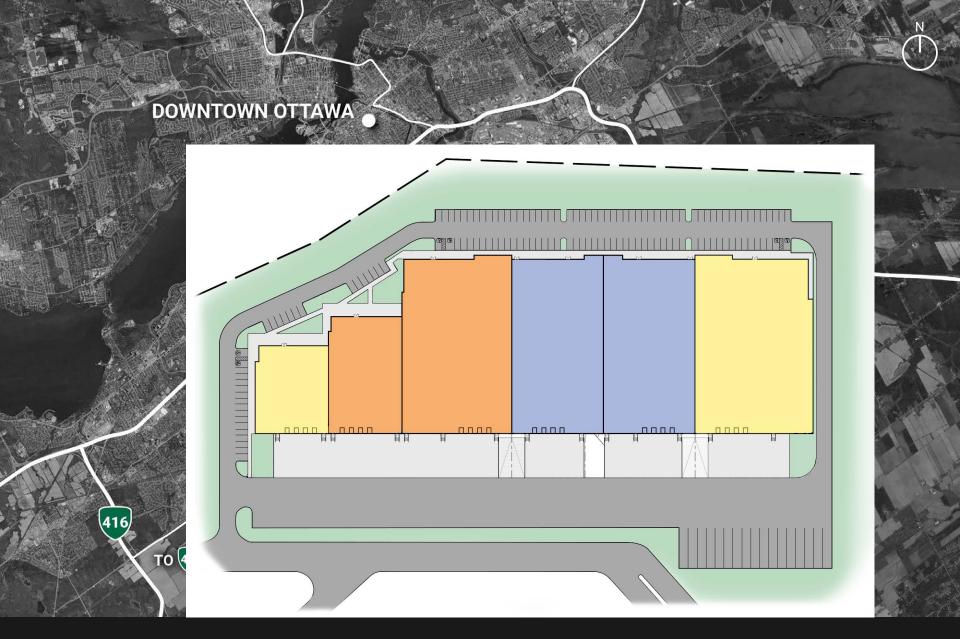

## **Building A1t**







# **Building B -** 1000 Logistics Private



| Height          | 28'                     |                   |   |
|-----------------|-------------------------|-------------------|---|
| Total Unit Area | 162,223 ft <sup>2</sup> | ·                 | _ |
| Bay Size        | 40' x 50'               |                   |   |
| Marshalling Bay | 60' x 54'               |                   |   |
| Office          | To suit                 |                   |   |
| Parking         | 140 stalls              |                   |   |
| Trailer Parking | 17                      |                   | 7 |
| Loading         | 24 Bays                 |                   |   |
| Sprinklers      | ESFR                    |                   | 2 |
|