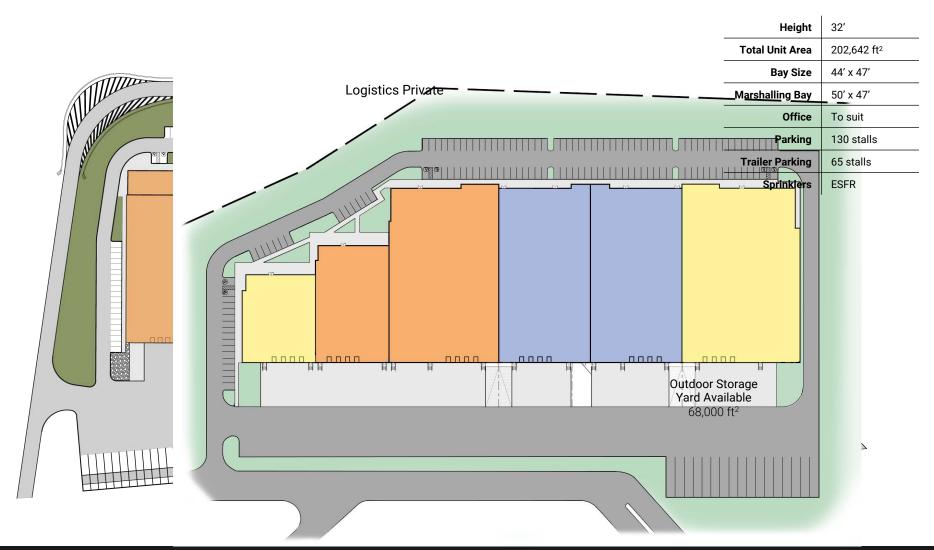

# **Building B -** 1000 Logistics Private

| Height          | 28'                     |                   |   |
|-----------------|-------------------------|-------------------|---|
| Total Unit Area | 162,223 ft <sup>2</sup> | ·                 | _ |
| Bay Size        | 40' x 50'               |                   |   |
| Marshalling Bay | 60' x 54'               |                   |   |
| Office          | To suit                 |                   |   |
| Parking         | 140 stalls              |                   |   |
| Trailer Parking | 17                      |                   | 7 |
| Loading         | 24 Bays                 |                   |   |
| Sprinklers      | ESFR                    |                   | 2 |
|                 |                         | Logistics Private |   |