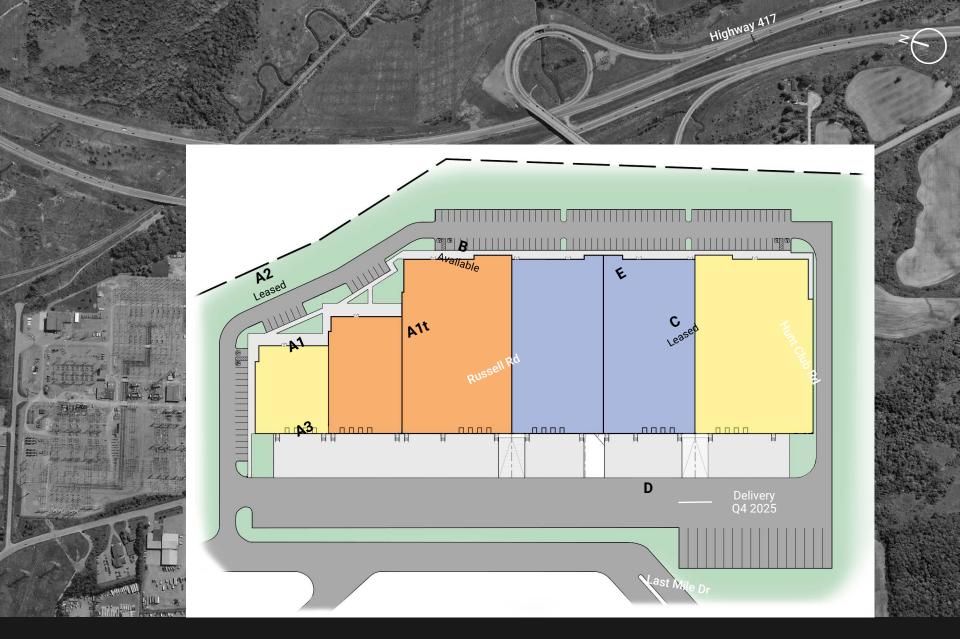

## **Building A1t**

# **Building B -** 1000 Logistics Private

| Height          | 28'                     |                   |   |
|-----------------|-------------------------|-------------------|---|
| Total Unit Area | 162,223 ft <sup>2</sup> | ·                 | _ |
| Bay Size        | 40' x 50'               |                   |   |
| Marshalling Bay | 60' x 54'               |                   |   |
| Office          | To suit                 |                   |   |
| Parking         | 140 stalls              |                   |   |
| Trailer Parking | 17                      |                   | 7 |
| Loading         | 24 Bays                 |                   |   |
| Sprinklers      | ESFR                    |                   | 2 |
|                 |                         | Logistics Private |   |

#### **Building D** – 1100 Last Mile Drive

#### Building D - 1100 Last Mile Drive