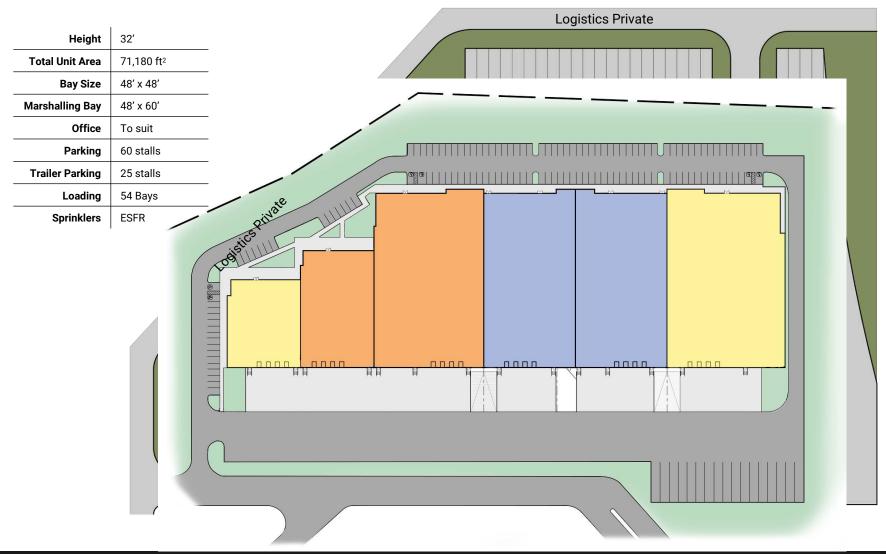

## **Building A1t**







# **Building B -** 1000 Logistics Private



| Height          | 28'                     |                   |   |
|-----------------|-------------------------|-------------------|---|
| Total Unit Area | 162,223 ft <sup>2</sup> | ·                 | _ |
| Bay Size        | 40' x 50'               |                   |   |
| Marshalling Bay | 60' x 54'               |                   |   |
| Office          | To suit                 |                   |   |
| Parking         | 140 stalls              |                   |   |
| Trailer Parking | 17                      |                   | 7 |
| Loading         | 24 Bays                 |                   |   |
| Sprinklers      | ESFR                    |                   | 2 |
|                 |                         | Logis