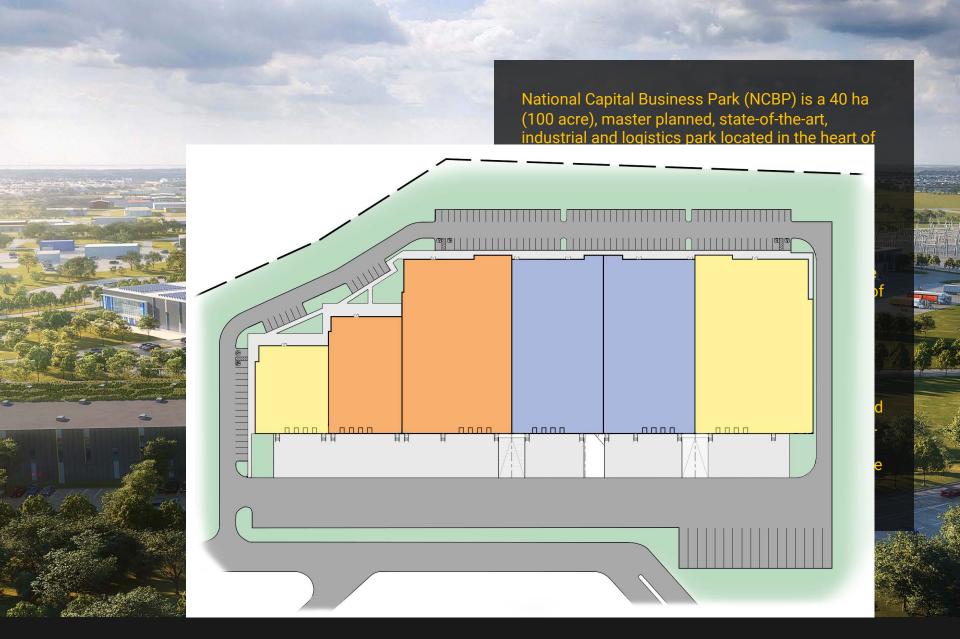

## **Building A1t**

# **Building B -** 1000 Logistics Private

| Height          | 28'                     |                   |   |
|-----------------|-------------------------|-------------------|---|
| Total Unit Area | 162,223 ft <sup>2</sup> | ·                 | _ |
| Bay Size        | 40' x 50'               |                   |   |
| Marshalling Bay | 60' x 54'               |                   |   |
| Office          | To suit                 |                   |   |
| Parking         | 140 stalls              |                   |   |
| Trailer Parking | 17                      |                   | 7 |
| Loading         | 24 Bays                 |                   |   |
| Sprinklers      | ESFR                    |                   | 2 |
|                 |                         | Logistics Private |   |

#### **Building D** – 1100 Last Mile Drive

#### Building D - 1100 Last Mile Drive