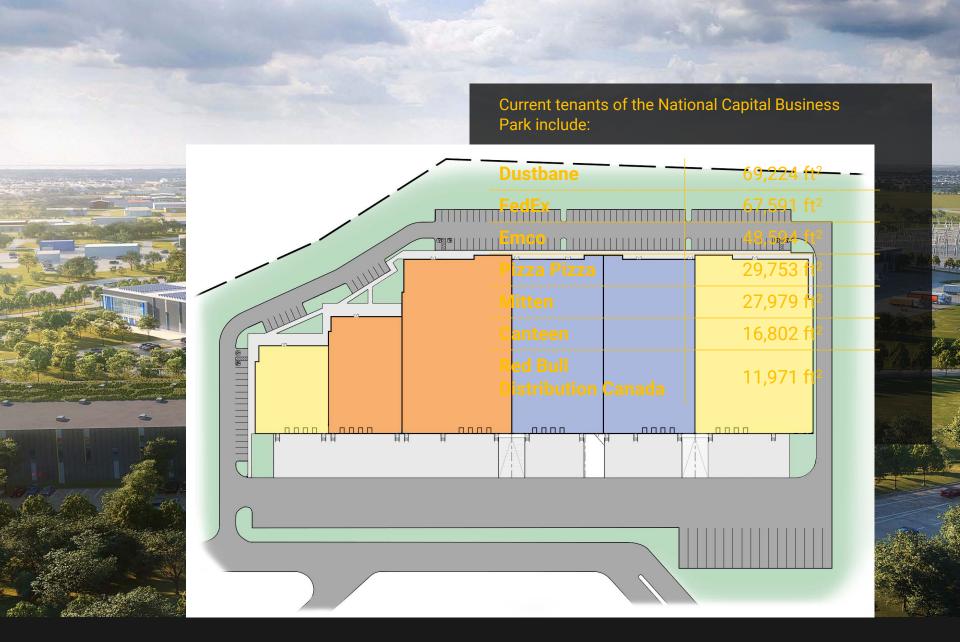

## **Building A1t**

# **Building B -** 1000 Logistics Private

| Height          | 28'                     |                   |   |
|-----------------|-------------------------|-------------------|---|
| Total Unit Area | 162,223 ft <sup>2</sup> | ·                 | _ |
| Bay Size        | 40' x 50'               |                   |   |
| Marshalling Bay | 60' x 54'               |                   |   |
| Office          | To suit                 |                   |   |
| Parking         | 140 stalls              |                   |   |
| Trailer Parking | 17                      |                   | 7 |
| Loading         | 24 Bays                 |                   |   |
| Sprinklers      | ESFR                    |                   | 2 |
|                 |                         | Logistics Private |   |

#### **Building D** – 1100 Last Mile Drive

#### Building D - 1100 Last Mile Drive