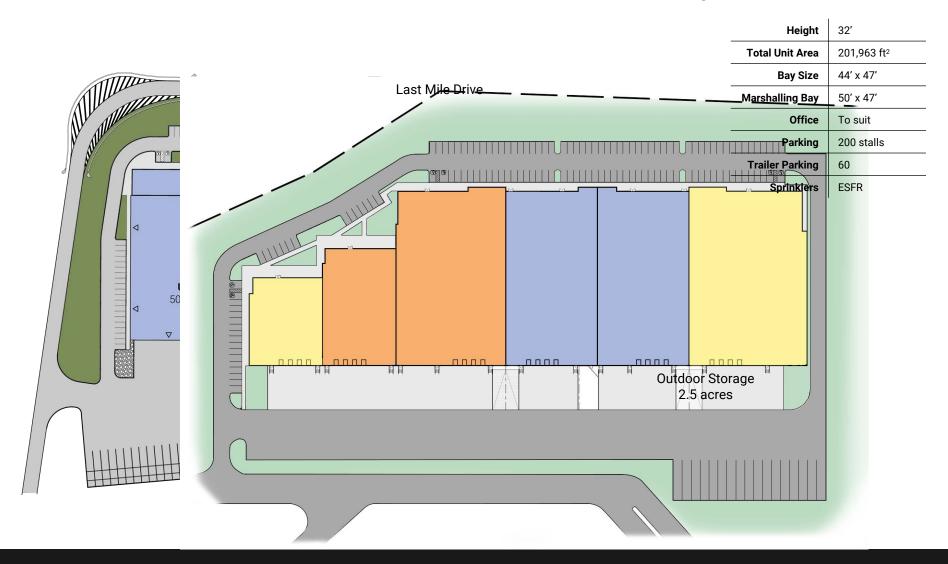

| 40' x 50'               |                   |                   |
| Marshalling Bay | 60' x 54'               |                   |                   |
| Office          | To suit                 |                   |                   |
| Parking         | 153 stalls              |                   |                   |
| Loading         | 24 Bays                 |                   |                   |
| Sprinklers      | ESFR                    |                   |                   |
|                 |                         | Logistics Private |                   |
|                 |                         | Logistics Private |                   |
|                 |                         |                   | Logistics Private |

## Building D - 1100 Last Mile Drive









## please contact:

Michel Pilon, President & CEO Avenue 31 Capital Inc.

T: 613-850-3132

E: mpilon@ave31.com

Ryan Semple, Director of Business Development

Avenue 31 Capital Inc.

T: 613-818-1466

E: rsemple@ave31.com