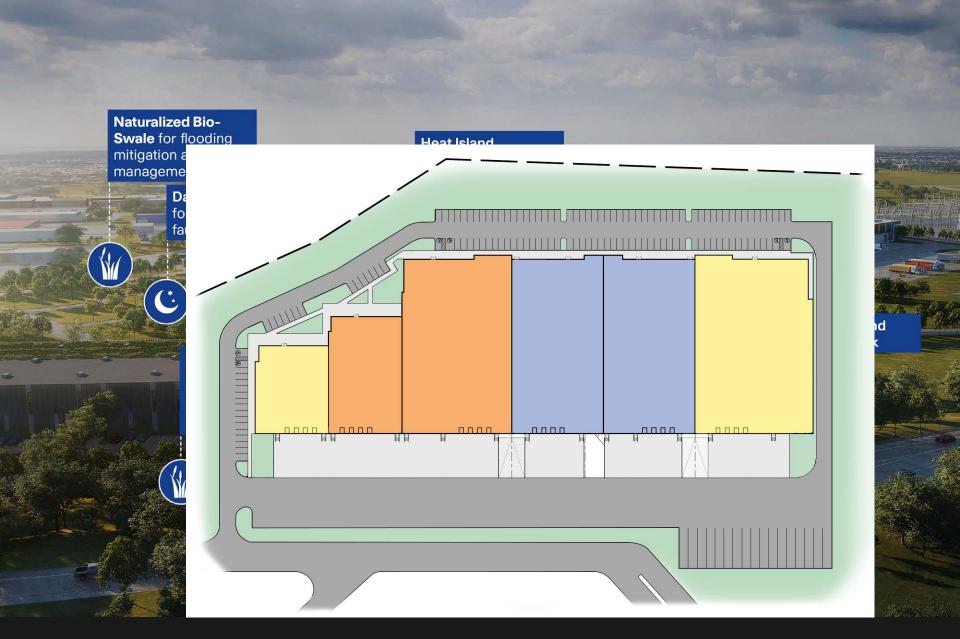

## **Building B -** 1000 Logistics Private

| Height          | 28'                     |                   |                   |
|-----------------|-------------------------|-------------------|-------------------|
| Total Unit Area | 162,223 ft <sup>2</sup> |                   |                   |
| Bay Size        | 40' x 50'               |                   |                   |
| Marshalling Bay | 60' x 54'               |                   |                   |
| Office          | To suit                 |                   |                   |
| Parking         | 153 stalls              |                   |                   |
| Loading         | 24 Bays                 |                   |                   |
| Sprinklers      | ESFR                    |