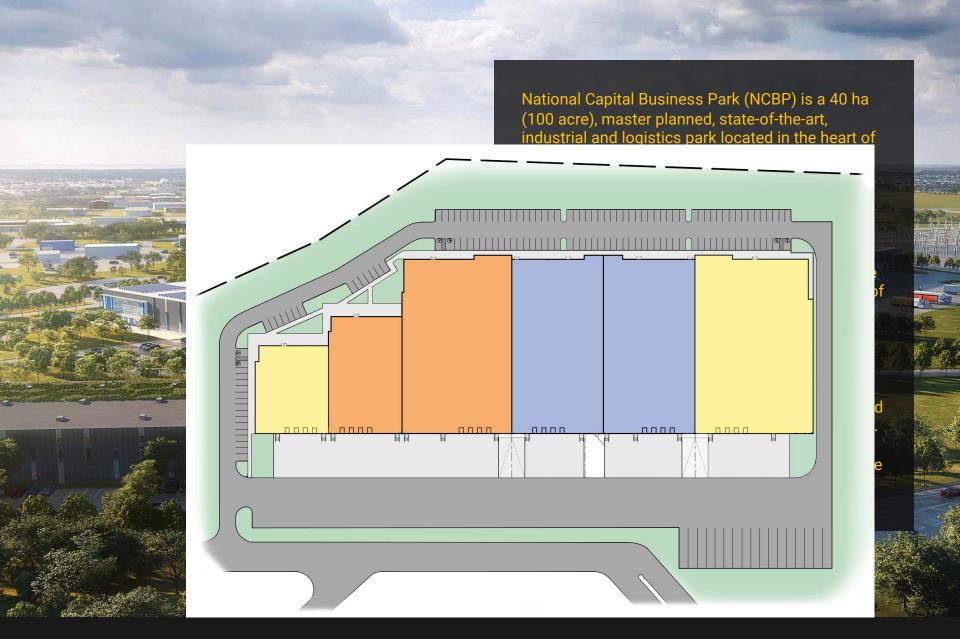

## **Building B -** 1000 Logistics Private

| Height          | 28'                     |                   |                   |
|-----------------|-------------------------|-------------------|-------------------|
| Total Unit Area | 162,223 ft <sup>2</sup> |                   |                   |
| Bay Size        | 40' x 50'               |                   |                   |
| Marshalling Bay | 60' x 54'               |                   |                   |
| Office          | To suit                 |                   |                   |
| Parking         | 153 stalls              |                   |                   |
| Loading         | 24 Bays                 |                   |                   |
| Sprinklers      | ESFR