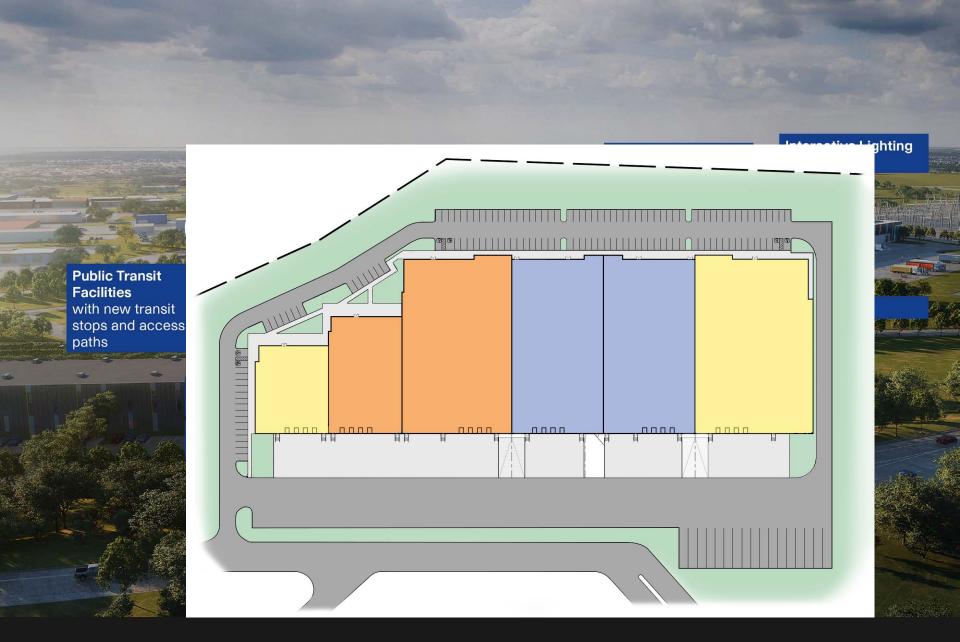

## **Building B -** 1000 Logistics Private

| Height          | 28'                     |                   |                   |
|-----------------|-------------------------|-------------------|-------------------|
| Total Unit Area | 162,223 ft <sup>2</sup> |                   |                   |
| Bay Size        | 40' x 50'               |                   |                   |
| Marshalling Bay | 60' x 54'               |                   |                   |
| Office          | To suit                 |                   |                   |
| Parking         | 153 stalls              |                   |                   |
| Loading         | 24 Bays                 |                   |                   |
| Sprinklers      | ESFR                    |