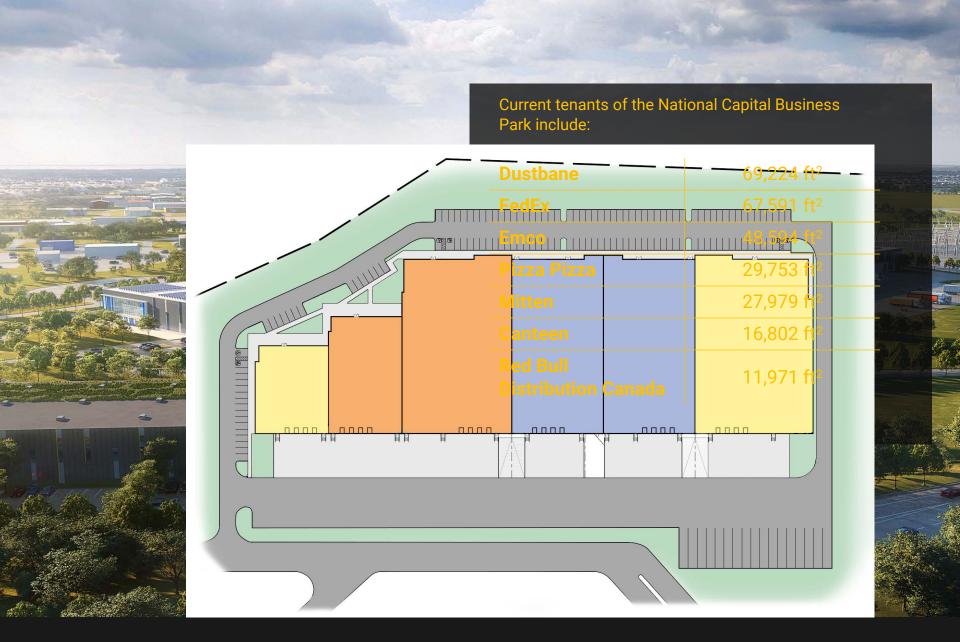

## **Building B -** 1000 Logistics Private

| Height          | 28'                     |                   |                   |
|-----------------|-------------------------|-------------------|-------------------|
| Total Unit Area | 162,223 ft <sup>2</sup> |                   |                   |
| Bay Size        | 40' x 50'               |                   |                   |
| Marshalling Bay | 60' x 54'               |                   |                   |
| Office          | To suit                 |                   |                   |
| Parking         | 153 stalls              |                   |                   |
| Loading         | 24 Bays                 |                   |                   |
| Sprinklers      | ESFR                    |                   |                   |
|                 |                         | Logistics Private |                   |
|                 |                         | Logistics Private |                   |
|                 |                         |                   | Logistics Private |