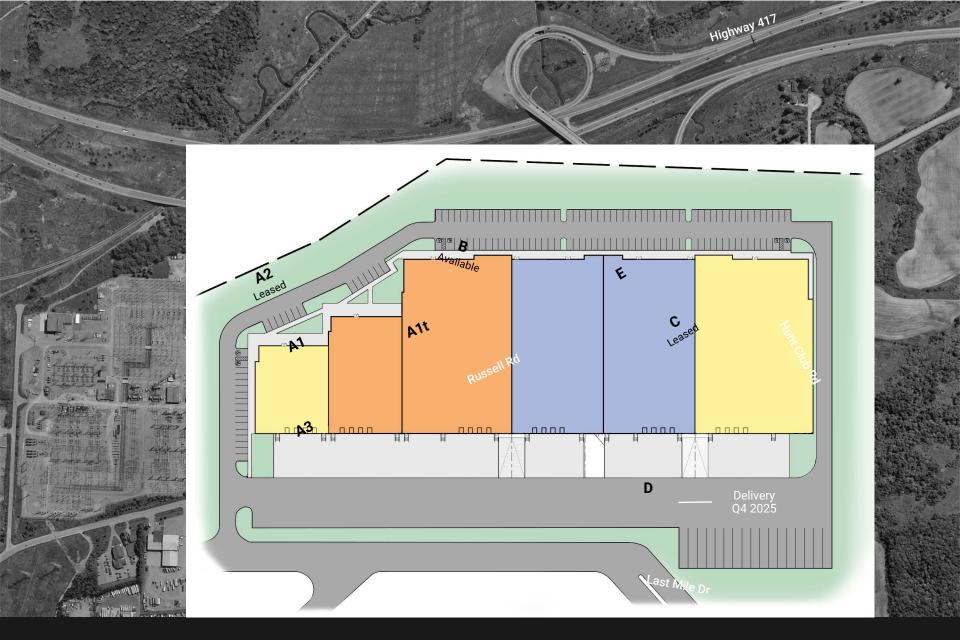

## **Building B -** 1000 Logistics Private

| Height          | 28'                     |                   |                   |
|-----------------|-------------------------|-------------------|-------------------|
| Total Unit Area | 162,223 ft <sup>2</sup> |                   |                   |
| Bay Size        | 40' x 50'               |                   |                   |
| Marshalling Bay | 60' x 54'               |                   |                   |
| Office          | To suit                 |                   |                   |
| Parking         | 153 stalls              |                   |                   |
| Loading         | 24 Bays                 |                   |                   |
| Sprinklers      | ESFR                    |