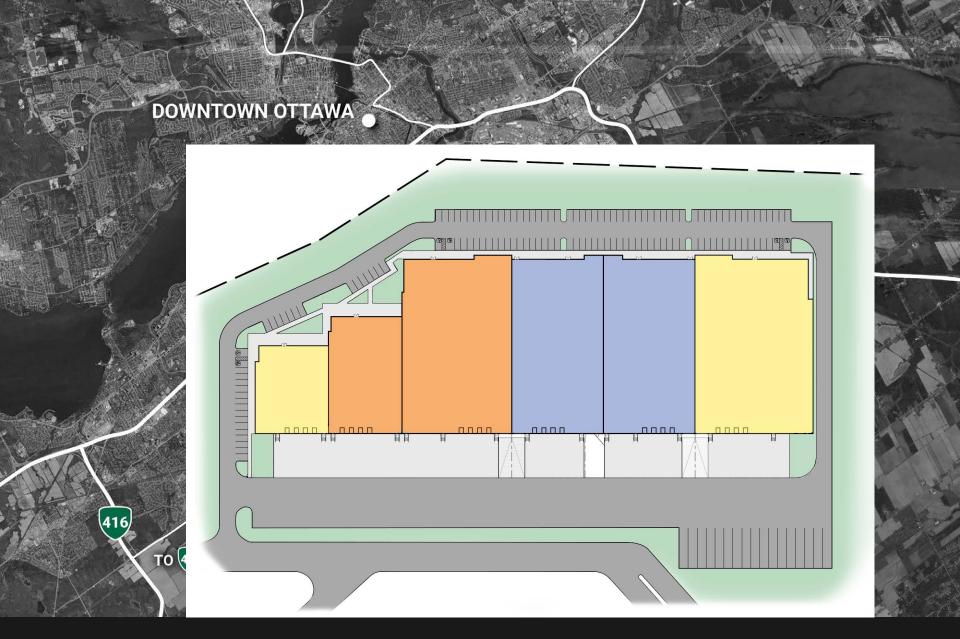

## **Building B -** 1000 Logistics Private

| Height          | 28'                     |                   |                   |
|-----------------|-------------------------|-------------------|-------------------|
| Total Unit Area | 162,223 ft <sup>2</sup> |                   |                   |
| Bay Size        | 40' x 50'               |                   |                   |
| Marshalling Bay | 60' x 54'               |                   |                   |
| Office          | To suit                 |                   |                   |
| Parking         | 153 stalls              |                   |                   |
| Loading         | 24 Bays                 |                   |                   |
| Sprinklers      | ESFR                    |