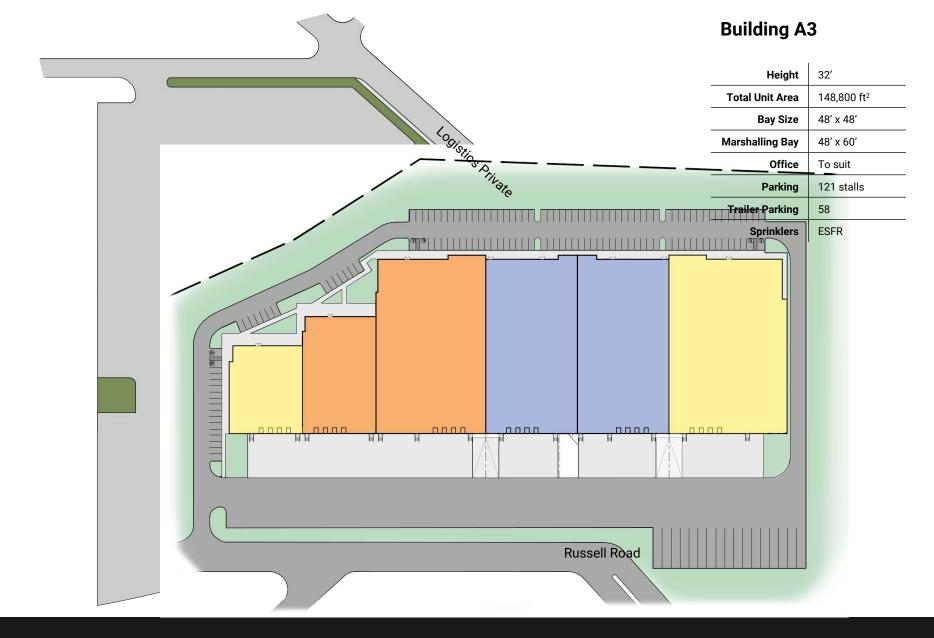

## **Building B -** 1000 Logistics Private

| Height          | 28'                     |                   |                   |
|-----------------|-------------------------|-------------------|-------------------|
| Total Unit Area | 162,223 ft <sup>2</sup> |                   |                   |
| Bay Size        | 40' x 50'               |                   |                   |
| Marshalling Bay | 60' x 54'               |                   |                   |
| Office          | To suit                 |                   |                   |
| Parking         | 153 stalls              |                   |                   |
| Loading         | 24 Bays                 |                   |                   |
| Sprinklers      | ESFR                    |