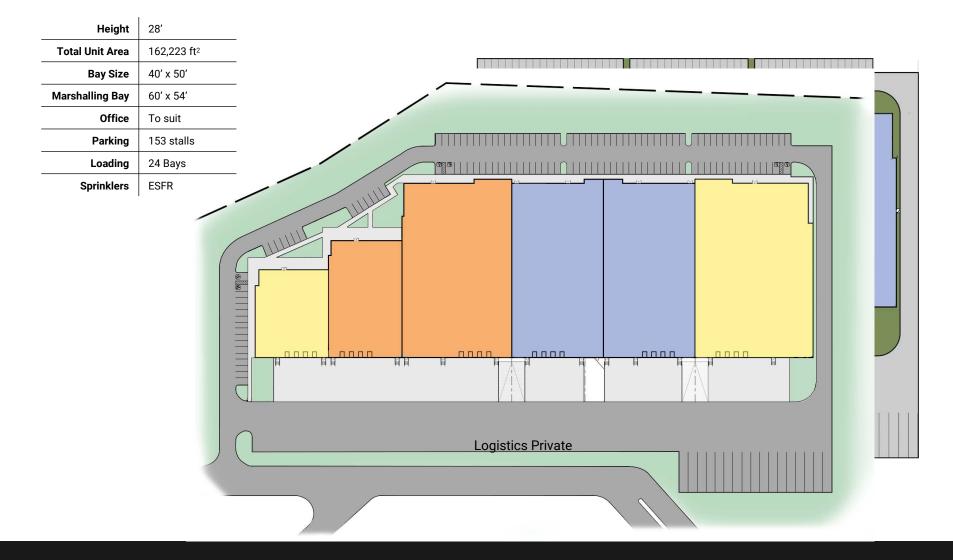

# National Capital Business Park Leasing Opportunities



National Capital Business Park (NCBP) is a 40 ha (100 acre), master planned, state-of-the-art, industrial and logistics park located in the heart of



#### **A New Master Planned Business Park**



#### DOWNTOWN OTTAWA

416



### **Centrally and Strategically Located in Ottawa**





### **Designed With Sustainability At The Core**





## **Designed With Sustainability At The Core**





### **Multiple Configurations to Suit Your Needs**





#### **Building A3 Opportunities**



#### Building B – 1000 Logistics Private



#### **Building B Opportunities**



#### Building D - 1100 Last Mile Drive



## **Building D Opportunities**



Current tenants of the National Capital Business Park include:



#### **Current Tenants of NCBP**





#### please contact:

Michel Pilon, President & CEO Avenue 31 Capital Inc. T: 613-850-3132 E: mpilon@ave31.com

Ryan Semple, Director of Business Development Avenue 31 Capital Inc. T: 613-818-1466 E: rsemple@ave31.com PARC D'AFFAIRES CAPITALE NATIONALE NATIONAL CAPITAL BUSINESS PARK