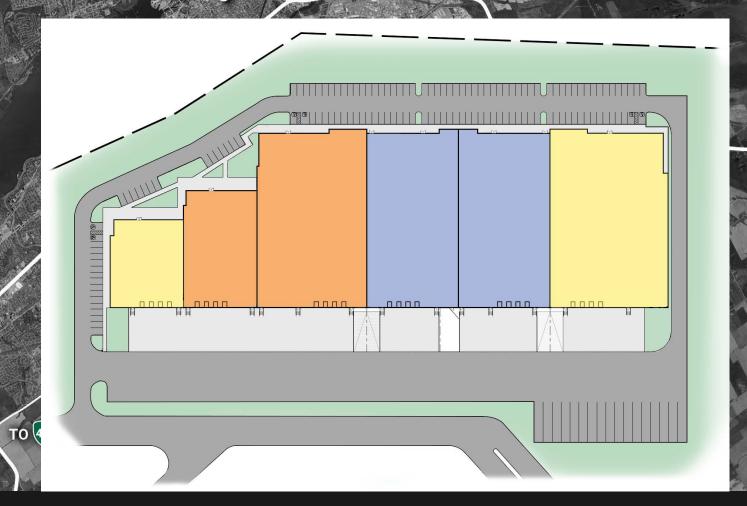

# National Capital Business Park Leasing Opportunities



National Capital Business Park (NCBP) is a 40 ha (100 acre), master planned, state-of-the-art, industrial and logistics park located in the heart of



#### **A New Master Planned Business Park**



#### DOWNTOWN OTTAWA

416



### **Centrally and Strategically Located in Ottawa**





### **Designed With Sustainability At The Core**





## **Designed With Sustainability At The Core**





### **Multiple Configurations to Suit Your Needs**





#### **Building A3 Opportunities**



#### Building B – 1000 Logistics Private



#### **Building B Opportunities**



#### Building D - 1100 Last Mile Drive



## **Building D Opportunities**



Current tenants of the National Capital Business Park include:



#### **Current Tenants of NCBP**





#### please contact:

Michel Pilon, President & CEO Avenue 31 Capital Inc. T: 613-850-3132 E: mpilon@ave31.com

Ryan Semple, Director of Business Development Avenue 31 Capital Inc. T: 613-818-1466 E: rsemple@ave31.com PARC D'AFFAIRES CAPITALE NATIONALE NATIONAL CAPITAL BUSINE