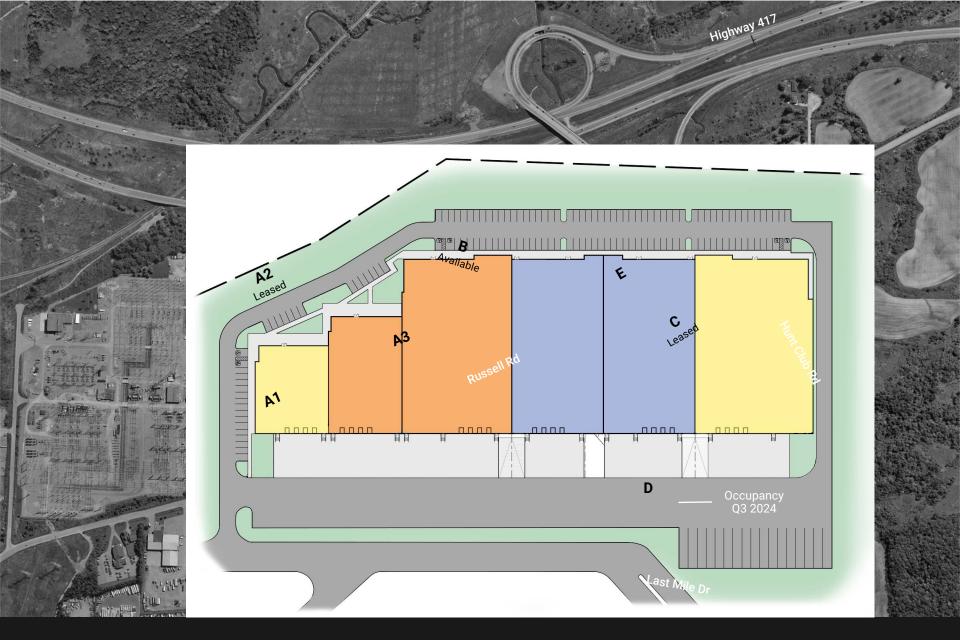

# National Capital Business Park Leasing Opportunities

National Capital Business Park (NCBP) is a 40 ha (100 acre), master planned, state-of-the-art, industrial and logistics park located in the heart of

#### **A New Master Planned Business Park**

### **Centrally and Strategically Located in Ottawa**

### **Multiple Configurations to Suit Your Needs**