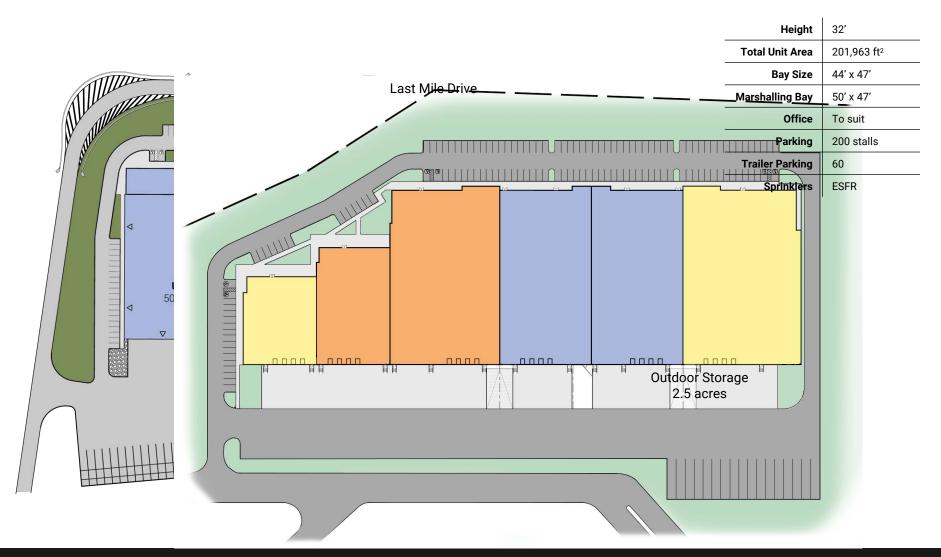

## **Building D Opportunities**

Current tenants of the National Capital Business Park include: