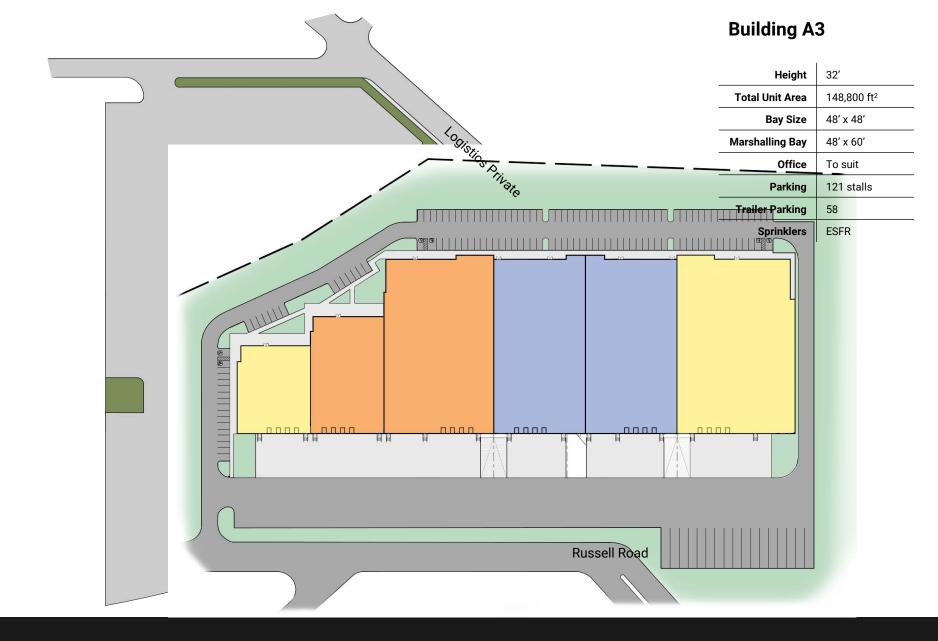

# National Capital Business Park Leasing Opportunities



National Capital Business Park (NCBP) is a 40 ha (100 acre), master planned, state-of-the-art, industrial and logistics park located in the heart of



#### **A New Master Planned Business Park**



#### DOWNTOWN OTTAWA

416



### **Centrally and Strategically Located in Ottawa**





### **Designed With Sustainability At The Core**





## **Designed With Sustainability At The Core**





### **Multiple Configurations to Suit Your Needs**





#### **Building A3 Opportunities**



#### Building B – 1000 Logistics Private



#### **Building B Opportunities**



#### Building D - 1100 Last Mile Drive



## **Building D Opportunities**



Current tenants of the National Capital Business Park include:



#### **Current Tenants of NCBP**





#### please contact:

Michel Pilon, President & CEO Avenue 31 Capital Inc. T: 613-850-3132 E: mpilon@ave31.com

Ryan Semple, Director of Business Development Avenue 31 Capital Inc. T: 613-818-1466 E: rsemple@ave31.com PARC D'AFFAIRES CAPITALE NATIONALE NATIONAL CAPITAL BUSINESS PARK