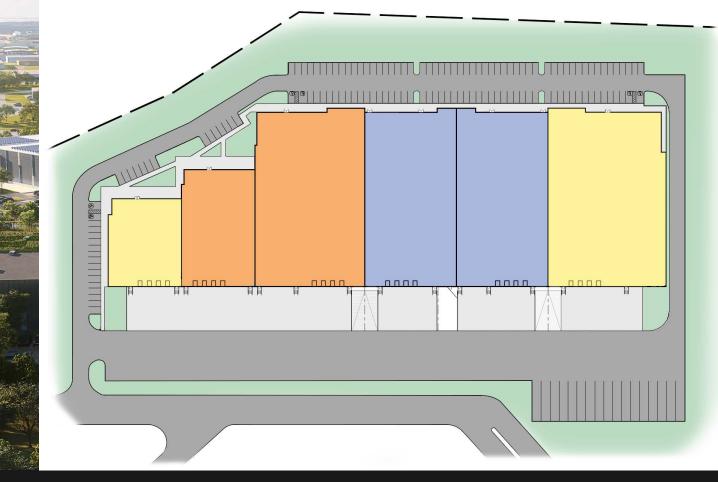

# National Capital Business Park Leasing Opportunities



National Capital Business Park (NCBP) is a 40 ha (100 acre), master planned, state-of-the-art, industrial and logistics park located in the heart of



#### **A New Master Planned Business Park**



#### DOWNTOWN OTTAWA

416



### **Centrally and Strategically Located in Ottawa**





### **Designed With Sustainability At The Core**





## **Designed With Sustainability At The Core**





### **Multiple Configurations to Suit Your Needs**





#### **Building A3 Opportunities**



#### Building B – 1000 Logistics Private



#### **Building B Opportunities**



#### Building D - 1100 Last Mile Drive



## **Building D Opportunities**



Current tenants of the National Capital Business Park include:



#### **Current Tenants of NCBP**





#### please contact:

Michel Pilon, President & CEO Avenue 31 Capital Inc. T: 613-850-3132 E: mpilon@ave31.com

Ryan Semple, Director of Business Development Avenue 31 Capital Inc. T: 613-818-1466 E: